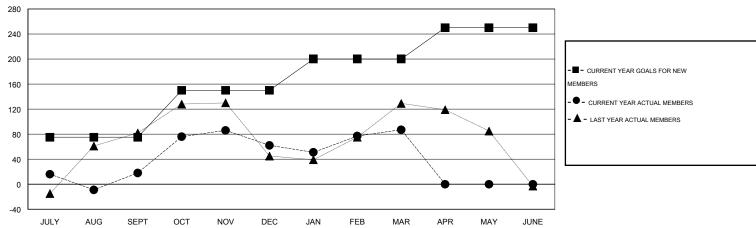

### GOALS AND ACTUAL MEMBERS CUMULATIVE

| DROPPED CLUBS: 1  DROPPED MEMBERS |               | 39 CLUBS OF 55 ADDED 1 OR MORE<br>NEW MEMBERS | GENDER DISTRIBUTION  MALE 1,295 (81.50%)  FEMALE 294 (18.50%) |            |
|-----------------------------------|---------------|-----------------------------------------------|---------------------------------------------------------------|------------|
| DECEASED  CLUB CANCELLED  OTHER   | 2<br>28<br>94 | CLICK HERE FOR HEALTH ASSESSMENT DATA         | FAMILY UNIT MEMBERS HEAD OF HOUSEHOLD                         | 395<br>179 |
| TOTAL                             | 124           |                                               | NON-HEAD OF HOUSEHOLD                                         | 216        |

#### **GMT**: Mahesh Pasqual **LOCATION INDIA** $\mathsf{GMT}\;\mathsf{CA}\;6$

|               |                  | Clubs             |                  |                  | Members               |                    |                                     |                    |                  |
|---------------|------------------|-------------------|------------------|------------------|-----------------------|--------------------|-------------------------------------|--------------------|------------------|
|               | RESUI            | LTS FOR 2014-2015 |                  |                  | RESULTS FOR 2014-2015 |                    |                                     |                    |                  |
| QUARTER       | NEW CLUB<br>GOAL | NEW CLUBS         | DROPPED<br>CLUBS | NET<br>GAIN/LOSS | QUARTER               | NEW MEMBER<br>GOAL | CHARTER AND<br>NEW MEMBERS<br>ADDED | DROPPED<br>MEMBERS | NET<br>GAIN/LOSS |
| JULY/AUG/SEPT | 3                | 0                 | 1                | -1               | JULY/AUG/SEPT         | 75                 | 73                                  | 55                 | 18               |
| OCT/NOV/DEC   | 3                | 0                 | 0                | 0                | OCT/NOV/DEC           | 75                 | 92                                  | 48                 | 44               |
| JAN/FEB/MAR   | 2                | 1                 | 0                | 1                | JAN/FEB/MAR           | 50                 | 46                                  | 21                 | 25               |
| APR/MAY/JUNE  | 2                | 0                 | 0                | 0                | APR/MAY/JUNE          | 50                 | 0                                   | 0                  | 0                |