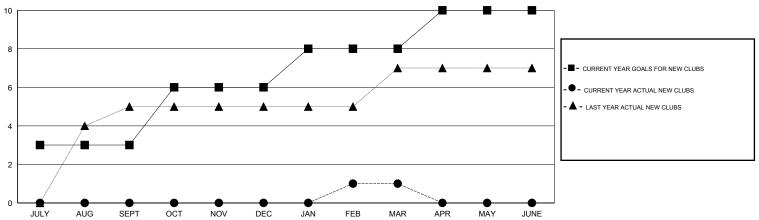

## GOALS AND ACTUAL NEW CLUBS CUMULATIVE

#### **GMT**: Mahesh Pasqual **LOCATION INDIA** $\mathsf{GMT}\;\mathsf{CA}\;6$

|               |                  | Clubs             |                  |                  | Members               |                    |                                     |                    |                  |
|---------------|------------------|-------------------|------------------|------------------|-----------------------|--------------------|-------------------------------------|--------------------|------------------|
|               | RESUI            | LTS FOR 2014-2015 |                  |                  | RESULTS FOR 2014-2015 |                    |                                     |                    |                  |
| QUARTER       | NEW CLUB<br>GOAL | NEW CLUBS         | DROPPED<br>CLUBS | NET<br>GAIN/LOSS | QUARTER               | NEW MEMBER<br>GOAL | CHARTER AND<br>NEW MEMBERS<br>ADDED | DROPPED<br>MEMBERS | NET<br>GAIN/LOSS |
| JULY/AUG/SEPT | 3                | 0                 | 1                | -1               | JULY/AUG/SEPT         | 75                 | 73                                  | 55                 | 18               |
| OCT/NOV/DEC   | 3                | 0                 | 0                | 0                | OCT/NOV/DEC           | 75                 | 92                                  | 48                 | 44               |
| JAN/FEB/MAR   | 2                | 1                 | 0                | 1                | JAN/FEB/MAR           | 50                 | 46                                  | 21                 | 25               |
| APR/MAY/JUNE  | 2                | 0                 | 0                | 0                | APR/MAY/JUNE          | 50                 | 0                                   | 0                  | 0                |